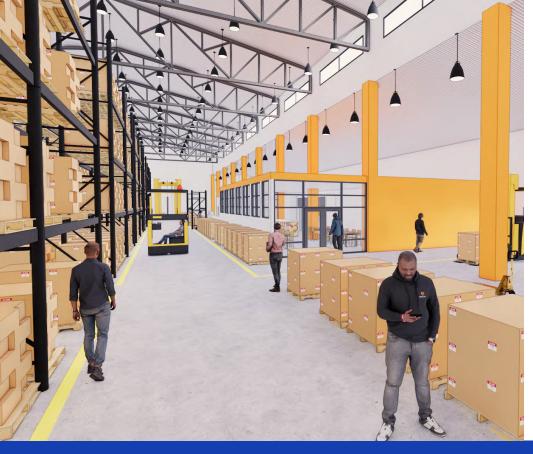

## Rare Opportunity to Lease Up to 50K of Industrial Space Minutes from Downtown Minneapolis

Bring your business to 9th Street Center and experience a location unlike any other. Take advantage of this rare opportunity to lease 19,000 to 50,0000 square feet in the coveted Marcy-Holmes neighborhood of Minneapolis. This one-story building has been leased by an industrial user and will be available January 2025, only for the second time in over thirty years. The property features flexible customizable spaces, 30- to 37-foot ceiling heights, three new loading docks and clear-span (no columns) in the majority of the space.

19K to 50K Square Feet

30- to 37foot Clear Heights

Column-free Spaces Outdoor Storage Available New Loading Docks