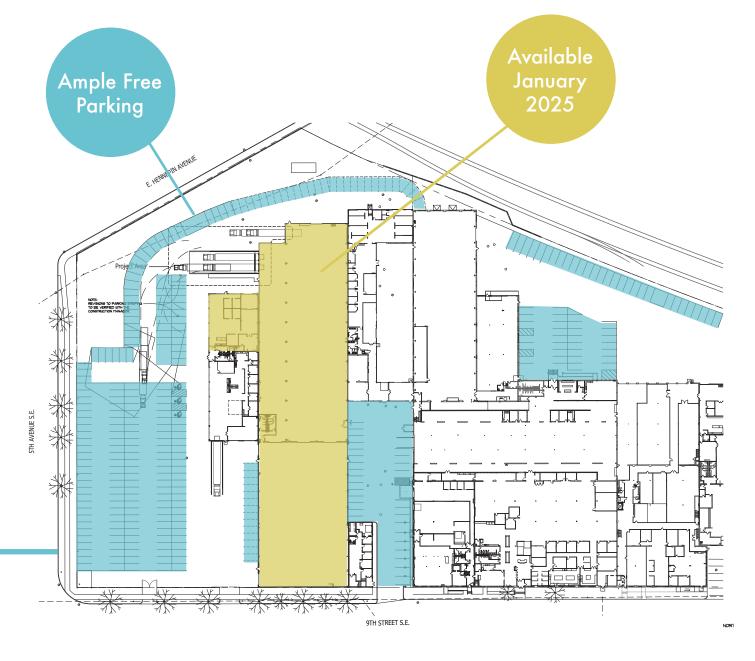

## Rare Opportunity to Lease Up to 50K of Industrial Space Minutes from Downtown Minneapolis

Bring your business to 9th Street Center and experience a location unlike any other. Take advantage of this rare opportunity to lease 19,000 to 50,0000 square feet in the coveted Marcy-Holmes neighborhood of Minneapolis. This one-story building has been leased by an industrial user and will be available January 2025, only for the second time in over thirty years. The property features flexible customizable spaces, 30- to 37-foot ceiling heights, three new loading docks and clear-span (no columns) in the majority of the space.

## 575 9th Street offers a central location with:

- Easy and immediate connectivity to transportation corridors I-35 and I-94
- Only minutes from downtown Minneapolis and St. Paul
- Simple commutes that promote access to a larger labor pool
- Heavy Power

- Excellent visibility along E. Hennepin and I-35
- Free on-site surface parking
- Transit/bike accessible
- Dedicated drive-in doors
- Controlled, secure entrances

Virtual tours & floor plans of available spaces at 9thStreetCenter.com