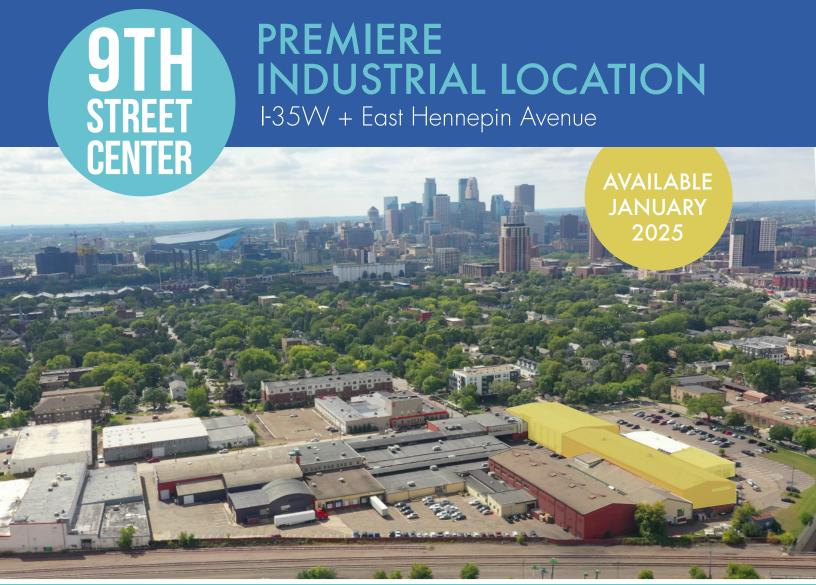

## Rare Opportunity to Lease Up to 50K of Industrial Space Minutes from Downtown Minneapolis

Bring your business to 9th Street Center and experience a location unlike any other. Take advantage of this rare opportunity to lease 19,000 to 50,0000 square feet in the coveted Marcy-Holmes neighborhood of Minneapolis. This one-story building has been leased by an industrial user and will be available January 2025, only for the second time in over thirty years. The property features flexible customizable spaces, 30- to 37-foot ceiling heights, three new loading docks and clear-span (no columns) in the majority of the space.

## 575 9th Street offers a central location with:

- Easy and immediate connectivity to transportation corridors I-35 and I-94
- Only minutes from downtown Minneapolis and St. Paul
- Simple commutes that promote access to a larger labor pool
- Heavy Power

- Excellent visibility along E. Hennepin and I-35
- Free on-site surface parking
- Transit/bike accessible
- Dedicated drive-in doors
- Controlled, secure entrances

Virtual tours & floor plans of available spaces at 9thStreetCenter.com