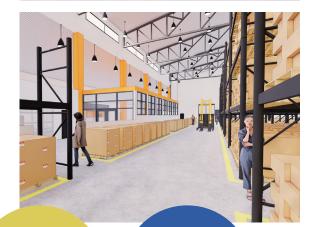

## Rare Opportunity to Lease Up to 50K of Industrial Space Minutes from Downtown Minneapolis

Bring your business to 9th Street Center and experience a location unlike any other. Take advantage of this rare opportunity to lease 19,000 to 50,0000 square feet in the coveted Marcy-Holmes neighborhood of Minneapolis. This one-story building has been leased by an industrial user and will be available January 2025, only for the second time in over thirty years. The property features flexible customizable spaces, 30- to 37-foot ceiling heights, three new loading docks and clear-span (no columns) in the majority of the space.

19K to 50K Square Feet

30- to 37foot Clear Heights

Column-free Spaces Outdoor Storage Available New Loading Docks