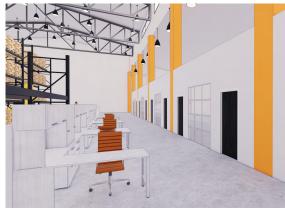

## Rare Opportunity to Lease Up to 50K of Industrial Space Minutes from Downtown Minneapolis

Bring your business to 9th Street Center and experience a location unlike any other. Take advantage of this rare opportunity to lease 19,000 to 50,0000 square feet in the coveted Marcy-Holmes neighborhood of Minneapolis. This one-story building has been leased by an industrial user and will be available January 2025, only for the second time in over thirty years. The property features flexible customizable spaces, 30- to 37-foot ceiling heights, three new loading docks and clear-span (no columns) in the majority of the space.

19K to 50K Square Feet

30- to 37foot Clear Heights

Column-free Spaces Outdoor Storage Available New Loading Docks