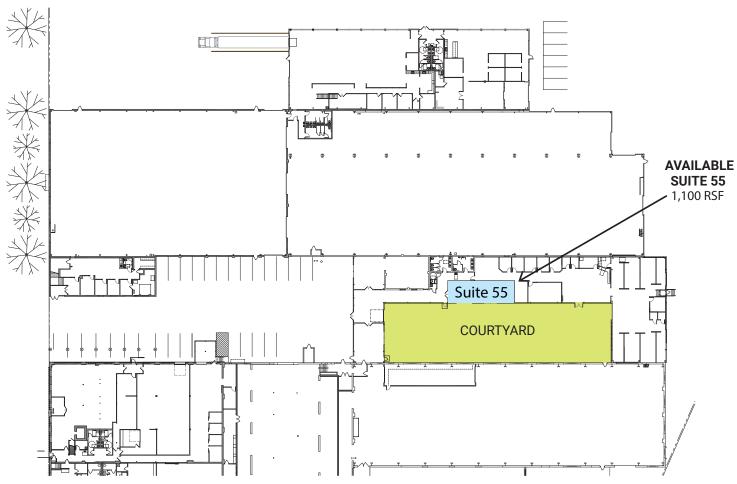

9thstreetcenter.com

first floor

575 9th Street SE Minneapolis, MN 55414

- Storefront glass, glass overhead doors
- Centrally located in NE Minneapolis near I-35W and East Hennepin Avenue
  - 11' 17' Ceiling Heights (with no columns)
    - Free, plentiful parking