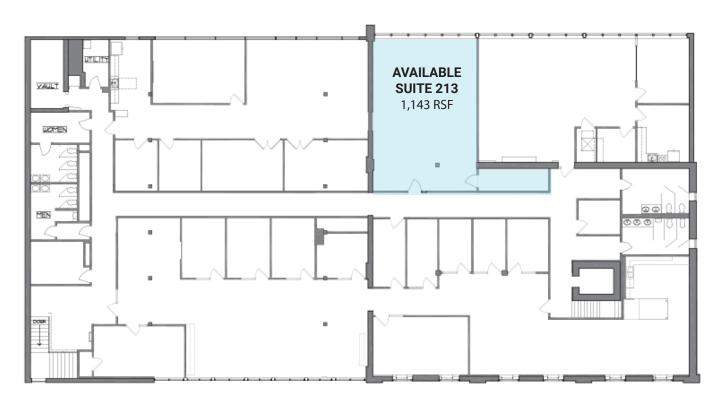

- Free, plentiful parking



## HILLCREST DEVELOPMENT, LLLP

For information regarding leasing or renovations at 575 9th Street SE, please contact:

Joe Klein 612-623-2470
JoeK@hillcrestdevelopment.com
or
Charlie Nestor 612-623-2475
CharlieN@hillcrestdevelopment.com

9thstreetcenter.com



first floor

575 9th Street SE Minneapolis, MN 55414

- Storefront glass, glass overhead doors
- Centrally located in NE Minneapolis near I-35W and East Hennepin Avenue
  - 11' 17' Ceiling Heights (with no columns)
    - Free, plentiful parking



## HILLCREST DEVELOPMENT, LLLP

For information regarding leasing or renovations at 575 9th Street SE, please contact:

Joe Klein 612-623-2470
JoeK@hillcrestdevelopment.com
or
Charlie Nestor 612-623-2475
CharlieN@hillcrestdevelopment.com

9thstreetcenter.com



second floor

575 9th Street SE Minneapolis, MN 55414