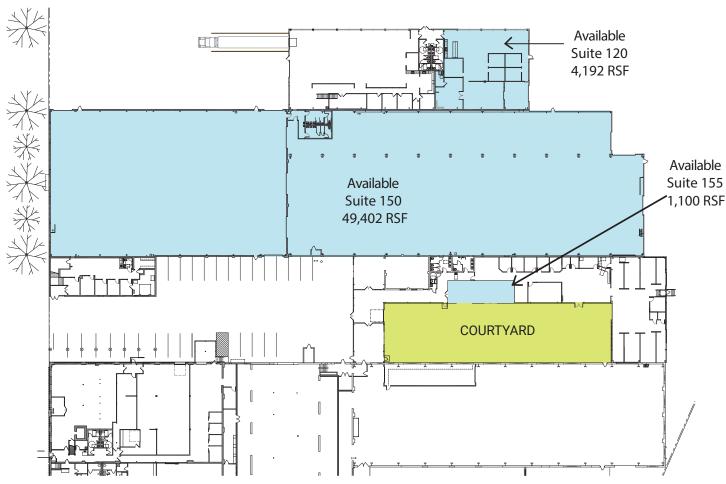

## HILLCREST DEVELOPMENT, LLLP

- Storefront glass, glass overhead doors
- Centrally located in NE Minneapolis near I-35W and East Hennepin Avenue
  - 11' 17' Ceiling Heights (with no columns)
    - · Free, plentiful parking

## · Storefront glass, glass overhead doors

- Centrally located in NE Minneapolis near I-35W and East Hennepin Avenue
  - 11' 17' Ceiling Heights (with no columns)
    - Free, plentiful parking

9thstreetcenter.com